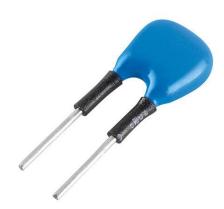

## **Product description**

- \_ Ready-for-use resistor to set output current value
- \_ Compatible with LED Driver featuring I-select 2 interface; not compatible with I-SELECT (generation 1)
- \_ Resistor is base insulated
- \_ Resistor power 0.25 W
- \_ Current tolerance ± 2 % additional to output current tolerance
- \_ Compatible with LED Driver series PRE and EXC

# I-SELECT 2 PLUG PRE / EXC

Resistors for current selection

Ordering data

| Туре                     | Article number | Colour | Marking | Current | Resistor value | Packaging, bag | Weight per pc. |
|--------------------------|----------------|--------|---------|---------|----------------|----------------|----------------|
| I-SELECT 2 PLUG 175MA BL | 28001103       | Blue   | 0175 mA | 175 mA  | 28.70 kΩ       | 10 pc(s).      | 0.001 kg       |