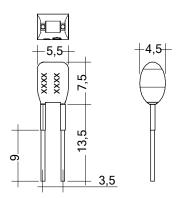

## **Product description**

- \_ Ready-for-use resistor to set output current value
- \_ Compatible with LED Driver featuring I-select 2 interface; not compatible with I-SELECT (generation 1)
- \_ Resistor is base insulated
- \_ Resistor power 0.25 W
- \_ Current tolerance ± 2 % additional to output current tolerance
- \_ Compatible with LED Driver series PRE and EXC

#### Example of calculation

- $R[k\Omega] = 5 V / I_out[mA] x 1000$
- \_ E96 resistor value used
- \_ Resistor value tolerance ≤ 1 %; resistor power ≥ 0.1 W; base insulation necessary
- \_ When using a resistor value beyond the specified range, the output current will automatically be set to the minimum value (resistor value too big), respectively to the maximum value (resistor value too small)