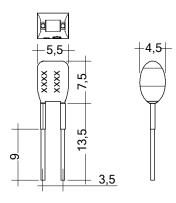

#### Product description

- \_ Ready-for-use resistor to set output current value
- \_ Compatible with LED Driver featuring I-select 2 interface; not compatible with I-select (generation 1)
- \_ Resistor is base isolated
- \_ Resistor power 0.25 W
- \_ Current tolerance ± 2 % additional to output current tolerance
- \_ Compatible with LED Driver series PRE and EXC

### Ordering data

| Туре                      | Article number | Colour | Marking | Current  | Resistor value | Packaging, bag | Weight per pc. |
|---------------------------|----------------|--------|---------|----------|----------------|----------------|----------------|
| I-SELECT 2 PLUG 1300MA BL | 28001130       | Blue   | 1300 mA | 1,300 mA | 3.85 kΩ        | 10 pc(s).      | 0.001 kg       |