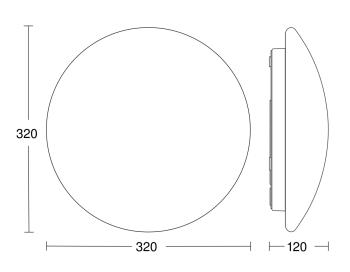

### **Dimension Drawing**

#### **Technical specifications**

| Dimensions (Ø x H)                            | 320 x 110 mm             |
|-----------------------------------------------|--------------------------|
| Mains power supply                            | 220 – 240 V / 50 – 60 Hz |
| Output                                        | 14 W                     |
| Lichtstrom Gesamtprodukt                      | 1645 lm                  |
| Gesamtprodukt Effizienz                       | 117,5 lm/W               |
| Colour temperature                            | 3000 K                   |
| Colour Rendering Index                        | 80-89                    |
| With lamp                                     | Yes, STEINEL LED system  |
| Lamp                                          | LED cannot be replaced   |
| LED life expectancy (max. °C)                 | 50000 h                  |
| Drop in luminous flux in accordance with LM80 | L80B10                   |
| Base                                          | without                  |