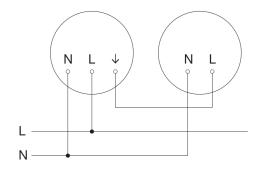

50000 h                  |
| Drop in luminous flux in accordance with LM80 | L80B10                   |
| Base                                          | without                  |

| Passive Thermo Control |
|------------------------|
| No                     |
| Yes                    |
| IK03                   |
| IP54                   |
| II                     |
| -10 - 40 °C            |
| Plastic                |
| Plastic, opal          |
| 5 years                |
| warm white             |
| 4007841056094          |
|                        |

LED indoor light without sensor

RS PRO P2 warm white EAN 4007841 056094 Article number 056094



### **Dimension Drawing**



#### Slave/wireless master interconnection circuit diagram



## Master/slave interconnection circuit diagram