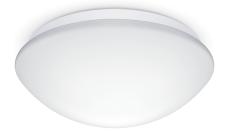

LED indoor light without sensor

# RS PRO P2

warm white EAN 4007841 056094 Article number 056094

Control gear no exchangeable

#### **Function description**

Circular classic. Perfect shape. Perfect efficiency. The perfect indoor light as version without sensor. The RS PRO P2 integrates harmoniously into corridors, hallways and stairwells. It combines timeless design and extremely easy installation with pioneering technology and can be interconnected with the version with sensor by cable. Output: 14 W with 1645 lm, 3000 K.