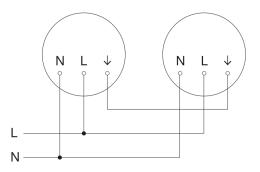

|
|                      |

# Sensor-switched LED indoor light - Professional Line

# RS PRO P1 S

V3 Neutral white EAN 4007841 056032 Article number 056032



## **Detection Zone**



Mögliche Montagehöhe: 2,00 m – 4,00 m Orange: radial und tangential

## **Light Distribution Curve**



| 9,4 W                   |
|-------------------------|
| Yes, STEINEL LED system |
| LED cannot be replaced  |
| 980 lm                  |
| 4000 K                  |
| 80-89                   |
| 50000 h                 |
| Passive Thermo Control  |

#### **Dimension Drawing**



#### Slave/wireless master interconnection circuit diagram



Sensor-switched LED indoor light - Professional Line

RS PRO P1 S

EAN 4007841 056032 Article number 056032



## Master/master interconnection circuit diagram