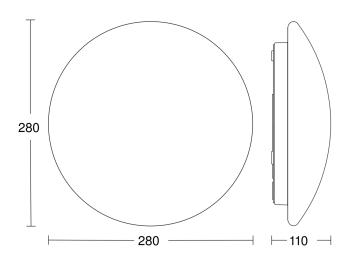

#### **Dimension Drawing**

## **Technical specifications**

| 280 x 110 mm             |
|--------------------------|
| 220 – 240 V / 50 – 60 Hz |
| High frequency           |
| 9,4 W                    |
| Yes                      |
| 980 lm                   |
| 104 lm/W                 |
| 4000 K                   |
| 80-89                    |
| Yes, STEINEL LED system  |
| LED cannot be replaced   |
| 50000 h                  |
| L80B10                   |
| without                  |
| Passive Thermo Control   |
| Yes                      |
| 360 °                    |
|                          |