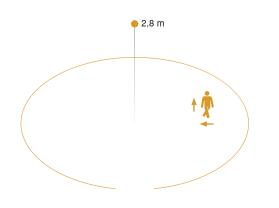

## **Detection Zone**

Mögliche Montagehöhe: 2,00 m – 4,00 m Orange: radial und tangential