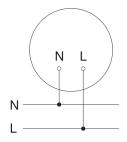

#### Slave/wireless master interconnection circuit diagram

Sensor-switched LED indoor light - Professional Line

RS PRO P1 S

EAN 4007841 056032 Article number 056032