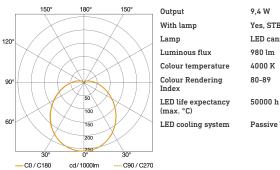

## **Light Distribution Curve**

| 9,4 W                   |
|-------------------------|
| Yes, STEINEL LED system |
| LED cannot be replaced  |
| 980 lm                  |
| 4000 K                  |
| 80-89                   |
| 50000 h                 |
| Passive Thermo Control  |