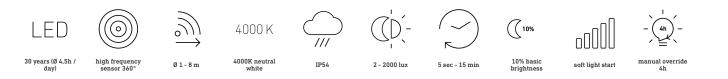

#### **Function description**

Circular classic. Perfect shape. Perfect efficiency. The perfect switched indoor light . The RS PRO P1 S integrates harmoniously into corridors, hallways and stairwells. It combines timeless design and extremely easy installation with pioneering technology and unbeatable efficiency. As many as ten lights can be interconnected by cable. Output: 9,4 W with 980 lm, 4000 K.

## **Technical specifications**

| 280 x 110 mm             |
|--------------------------|
| 220 – 240 V / 50 – 60 Hz |
| High frequency           |
| 9,4 W                    |
| Yes                      |
| 980 lm                   |
| 104 lm/W                 |
| 4000 K                   |
| 80-89                    |
| Yes, STEINEL LED system  |
| LED cannot be replaced   |
| 50000 h                  |
| L80B10                   |
| without                  |
| Passive Thermo Control   |
| Yes                      |
| 360 °                    |
|                          |

| Yes                  |
|----------------------|
| No                   |
| selectable, 4h       |
| 2 – 2000 lx          |
| 5 s – 15 Min.        |
| Yes                  |
| 10/30 min, all night |
| Yes                  |
| IK03                 |
| IP54                 |
| 11                   |
| -10 - 40 °C          |
| Plastic              |
| Plastic, opal        |
| 5 years              |
| Neutral white        |
| 4007841056032        |
|                      |