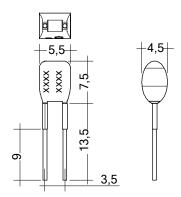

#### Product description

- \_ Ready-for-use resistor to set output current value
- \_ Compatible with LED Driver featuring I-select 2 interface; not compatible with I-select (generation 1)
- \_ Resistor is base isolated
- \_ Resistor power 0.25 W
- \_ Current tolerance ± 2 % additional to output current tolerance
- $\_$  Compatible with LED Driver series PRE and EXC

#### Example of calculation

- $R[k\Omega] = 5 V / I_out[mA] x 1000$
- \_ Resistor value tolerance ≤ 1%; resistor power ≥ 0.1 W; base isolation necessary