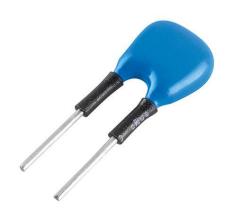

#### Product description

- \_ Ready-for-use resistor to set output current value
- \_ Compatible with LED Driver featuring I-select 2 interface; not compatible with I-select (generation 1)
- \_ Resistor is base isolated
- \_ Resistor power 0.25 W
- \_ Current tolerance ± 2 % additional to output current tolerance
- $\_$  Compatible with LED Driver series PRE and EXC

## Ordering data

| Туре                   | Article number | Colour | Marking | Current | Resistor value | Packaging, bag | Weight per pc. |
|------------------------|----------------|--------|---------|---------|----------------|----------------|----------------|
| I-SELECT 2 PLUG MAX BL | 28001099       | Blue   | MAX     | MAX     | 0.00 kΩ        | 10 pc(s).      | 0.001 kg       |