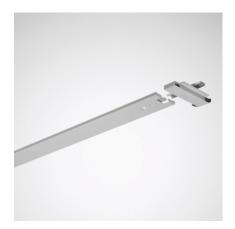

| Product features and key data  |                         |
|--------------------------------|-------------------------|
| Luminaire colour               | RAL9006 White aluminium |
| Wiring                         | 5LV                     |
| Ingress Protection (IP) rating | IP20                    |
| Net length                     | 1.580 mm                |
| Net width                      | 240 mm                  |
| Net height                     | 53 mm                   |
| Weight                         | 2,6 kg                  |

## Offer text

Continuous line coupling for ceiling luminaires LuceoS D2. Mechanical and electrical connector for structuring a ceiling surface-mounted continuous line. Wide version. For surface-mounted ceiling luminaires of the series LuceoS D2. With 5-core through-wiring, 1.5 mm  $^2$ . Made of sheet steel, powder-coated silver-grey Dimensions (L x W): 1580 mm x 240 mm, H = 53 mm.