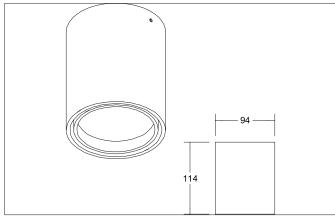

| Article data      |                                                                     |
|-------------------|---------------------------------------------------------------------|
| Artikel-Nr.       | 12394173                                                            |
| GTIN              | 4251433933045                                                       |
| Series name       | IMPLEMENT                                                           |
| Kurzbeschreibung  | LED surface mounted downlight IMPLEMENT, dimmable                   |
| Material          | Aluminium / Plastic                                                 |
| Colour            | White                                                               |
| Shape             | round                                                               |
| Outer diameter    | 94 mm                                                               |
| Aufbauhöhe        | 114 mm                                                              |
| scope of delivery | Incl. converter for connection to the 230-V mains voltage, dimmable |
| weight            | 0.748 kg                                                            |