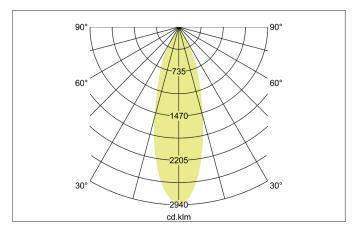

## IMPLEMENT LED surface mounted downlight IMPLEMENT, dimmab-

Artikel-Nr. 12394173

Licht. Für Generationen.

| Lighting technology |           |
|---------------------|-----------|
| Colour temperature  | 3000 K    |
| Light colour        | White     |
| Light output        | Direct    |
| Luminous flux       | 730 lm    |
| System efficiency   | 82 lm/W   |
| Colour rendering    | CRI > 90  |
| Reflector           | Without   |
| Beam angle          | 37 °      |
| Light sharing       | Symmetric |