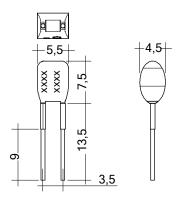

#### Product description

- \_ Ready-for-use resistor to set output current value
- \_ Compatible with LED Driver featuring I-select 2 interface; not compatible with I-select (generation 1)
- \_ Resistor is base isolated
- \_ Resistor power 0.25 W
- \_ Current tolerance ± 2 % additional to output current tolerance
- \_ Compatible with LED Driver series PRE and EXC

### Ordering data

| Туре                      | Article number | Colour | Marking | Current  | Resistor value | Packaging, bag | Weight per pc. |
|---------------------------|----------------|--------|---------|----------|----------------|----------------|----------------|
| I-SELECT 2 PLUG 1100MA BL | 28001126       | Blue   | 1100 mA | 1,100 mA | 4.55 kΩ        | 10 pc(s).      | 0.001 kg       |