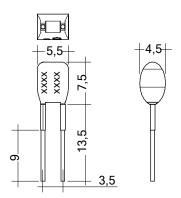

#### Product description

- \_ Ready-for-use resistor to set output current value
- \_ Compatible with LED Driver featuring I-select 2 interface; not compatible with I-select (generation 1)
- \_ Resistor is base isolated
- \_ Resistor power 0.25 W
- \_ Current tolerance ± 2 % additional to output current tolerance
- $\_$  Compatible with LED Driver series PRE and EXC

## Ordering data

| Туре                      | Article number | Colour | Marking | Current  | Resistor value | Packaging, bag | Weight per pc. |
|---------------------------|----------------|--------|---------|----------|----------------|----------------|----------------|
| I-SELECT 2 PLUG 1600MA BL | 28001134       | Blue   | 1600 mA | 1,600 mA | 3.13 kΩ        | 10 pc(s).      | 0.001 kg       |