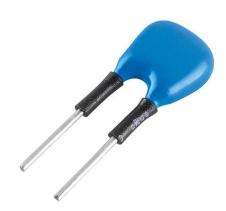

#### Product description

- \_ Ready-for-use resistor to set output current value
- \_ Compatible with LED Driver featuring I-select 2 interface; not compatible with I-select (generation 1)
- \_ Resistor is base isolated
- \_ Resistor power 0.25 W
- \_ Current tolerance ± 2 % additional to output current tolerance
- $\_$  Compatible with LED Driver series PRE and EXC

#### Example of calculation

- $R[k\Omega] = 5 V / I_out[mA] x 1000$
- \_ Resistor value tolerance ≤ 1%; resistor power ≥ 0.1 W; base isolation necessary