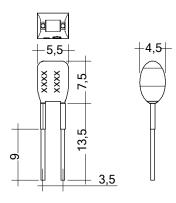

#### Product description

- \_ Ready-for-use resistor to set output current value
- \_ Compatible with LED Driver featuring I-select 2 interface; not compatible with I-select (generation 1)
- \_ Resistor is base isolated
- \_ Resistor power 0.25 W
- \_ Current tolerance ± 2 % additional to output current tolerance
- \_ Compatible with LED Driver series PRE and EXC

#### Example of calculation

- $R[k\Omega] = 5 V / I_out[mA] \times 1000$
- \_ Resistor value tolerance ≤ 1 %; resistor power ≥ 0.1 W; base isolation necessary