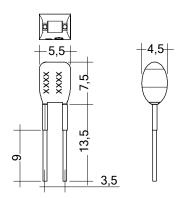

#### Product description

- \_ Ready-for-use resistor to set output current value
- \_ Compatible with LED Driver featuring I-select 2 interface; not compatible with I-select (generation 1)
- \_ Resistor is base isolated
- \_ Resistor power 0.25 W
- \_ Current tolerance ± 2 % additional to output current tolerance
- $\_$  Compatible with LED Driver series PRE and EXC

#### Example of calculation

- $R[k\Omega] = 5 V / I_out[mA] x 1000$
- \_ Resistor value tolerance ≤ 1%; resistor power ≥ 0.1 W; base isolation necessary