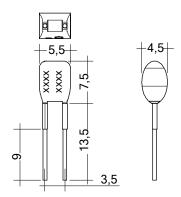

## Product description

- \_ Ready-for-use resistor to set output current value
- \_ Compatible with LED Driver featuring I-select 2 interface; not compatible with I-select (generation 1)
- \_ Resistor is base isolated
- \_ Resistor power 0.25 W
- \_ Current tolerance ± 2 % additional to output current tolerance
- $\_$  Compatible with LED Driver series PRE and EXC

#### Example of calculation

- $R[k\Omega] = 5 V / I_out[mA] x 1000$
- \_ Resistor value tolerance ≤ 1%; resistor power ≥ 0.1 W; base isolation necessary