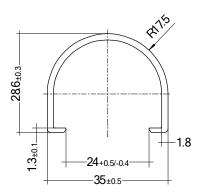

## Product description

- \_ LINEAR COVER for LLE
- \_ Protection against direct touch for non-SELV applications (recommendation LLE 20: use all fixing points and screwed Endcap, recommendation LLE 24: use all fixing points)
- \_ Fast snap on mounting on to LLE 20: with M4 screws and plastic washers, to LLE 24: with clips or plastic washers
- $\underline{\ }$  High transmission: transparent, semi-transparent and diffuse
- \_ Material: PMMA
- \_ Tolerances: ± 1 mm for 597 mm length (ends finished), + 10 mm from length 1,150 mm (ends raw)